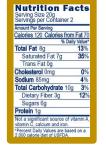

# Coconut Chips (all in 40gr foil bags)

**Nutrition Facts** 

rate 10g

**Nutrition Facts** 

Calories 110 Ca Total Fat 8g

on Ent

Calories 110 Calories Total Fat 8g Saturated Fat 7g Trans Fat 0g