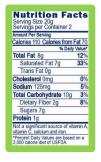

| Nutrition Facts                                                |
|----------------------------------------------------------------|
| Serving Size 8 fl oz (240mL)<br>Servings per Container about 4 |
| Amount Per Serving                                             |
| Calories 90 Calories from Fat 30                               |
| % Daily Value*                                                 |
| Total Fat 3g 5%                                                |
| Saturated Fat 3g 14%                                           |
| Trans Fat 0g                                                   |
| Cholesterol 0mg 0%                                             |
| Sodium 45mg 2%                                                 |
| Potassium 490mg 14%                                            |
| Total Carbohydrate 16g 5%                                      |
| Dietary Fiber 0g 0%                                            |
| Sugars 12g                                                     |
| Protein 0g                                                     |
| Calcium 4% Phosphorus 2%                                       |
| Magnesium 6% Vitamin D3 10%                                    |
| Not a significant source of vitamin A, vitamin C and iron.     |
| *Percent Daily Values are based on a                           |
| 2,000 calorie diet of USFDA                                    |