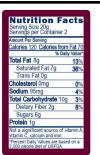

# Coconut Chips (all in 40gr foil bags)

**Nutrition Facts** 

rate 10g

**Nutrition Facts** 

Calories 110 Ca Total Fat 8g

on Ent

Calories 110 Calories Total Fat 8g Saturated Fat 7g Trans Fat 0g